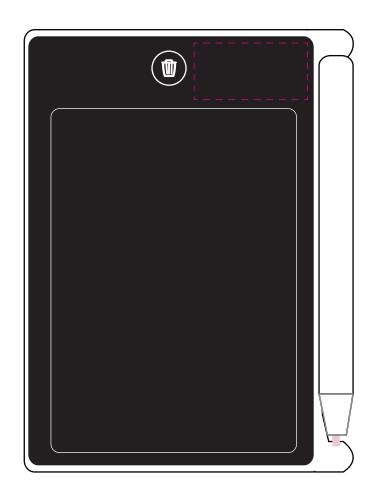

#### **Product Colour**

White

Erasable Memo Pad 87mm\*117mm Branding Method: Silk Print

## **Logo Size**

Max logo: 30mm\*15mm